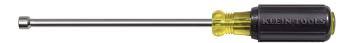

## Catalog No. 646-1/4M

## 1/4" Magnetic Tip Nut Driver 6" Shaft

Get to those deeply recessed nuts and bolts with Klein's hollow shaft nut driver. The 6-Inch (152 mm) full hollow shaft fits over long bolts and studs for most applications including stacked circuit boards. The exclusive full hollow shaft design with Rare Earth 1/4-Inch (6 mm) magnetic tip features unobstructed pass-through, even on long bolts.